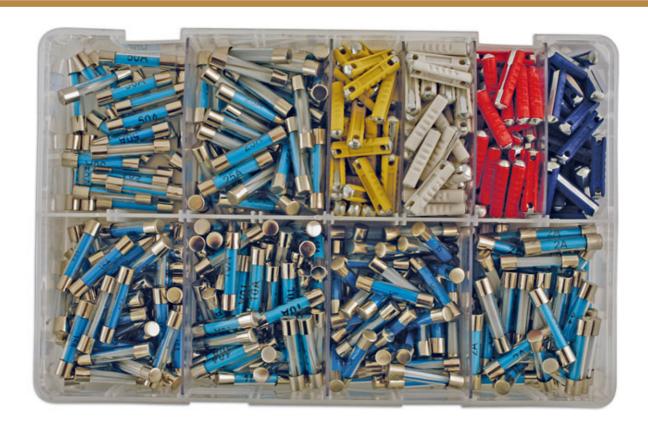

## Assorted Glass & Continental Auto Fuses 480pc

A mixed set of 6 glass and 4 continental auto fuses in varied amperages. The quick blow glass fuses are designed to protect the electrical circuit against overload and short circuit; the continental fuses protect circuits on older vehicles.

## **Additional Information**

- Quick blow auto glass fuses: 2, 5, 10, 15, 25, 50 amp; fuse size: 6.35mm diameter x 30mm long.
- Continental auto fuses: 5, 8, 16, 25 amp; fuse size: 6mm diameter x 25mm long.
- RoHS & REACH compliant.
- Top up packs available, for glass fuses see Part Nos. 30494 (2A), 30495 (5A), 30496 (10A), 30497 (15A), 30499 (25A), 30501 (50A); for continental fuses see Part Nos. 30506 (5A, yellow), 30507 (8A, white), 30508 (16A, red), 30509 (25A, blue).